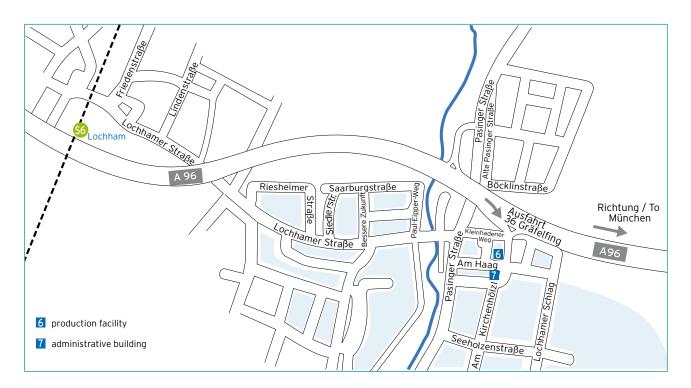

#### From the north:

Coming from the north travelling on the A9 towards Munich. At Autobahnkreuz Neufahrn (motorway junction) switch to the A92 travelling in the direction of Stuttgart/München-West. At Autobahndreieck München-Feldmoching (intersection) switch to the A99 travelling in the direction of Lindau/Stuttgart/ Augsburg/München-West. At Autobahndreieck München-Süd-West stay in the left-hand lane and join the A96 travelling in the direction of Garmisch-P./München-Sendling/München-Zentrum. At Ausfahrt 36 (exit 36) "Gräfelfing", leave the motorway. At the Gräfelfing Junction take the road towards Gräfelfing/Starnberg/ München-Pasing. After 400 m turn right into "Am Haag" street. You will find us at the start of this street (numbers 6 and 7). The office building is to the left with the production centre situated opposite.

#### From the west:

Coming from Stuttgart on the A8 travelling towards Munich. At Autobahnkreuz München-West (motorway junction) switch to the A99 travelling in the direction of Lindau/Garmisch-P./M.-Lochhausen. At Autobahndreieck München-Süd-West (motorway intersection) stay in the left-hand lane and join the A96 travelling in the direction of Garmisch-P./München-Sendling/München-Zentrum. At Ausfahrt 36 (exit 36) "Gräfelfing", leave the motorway. At the Gräfelfing junction take the road towards Gräfelfing/Starnberg/München-Pasing. After 400 m turn right into "Am Haag" street. You will find us at the start of this street (numbers 6 and 7). The office building is to the left with the production centre situated opposite.